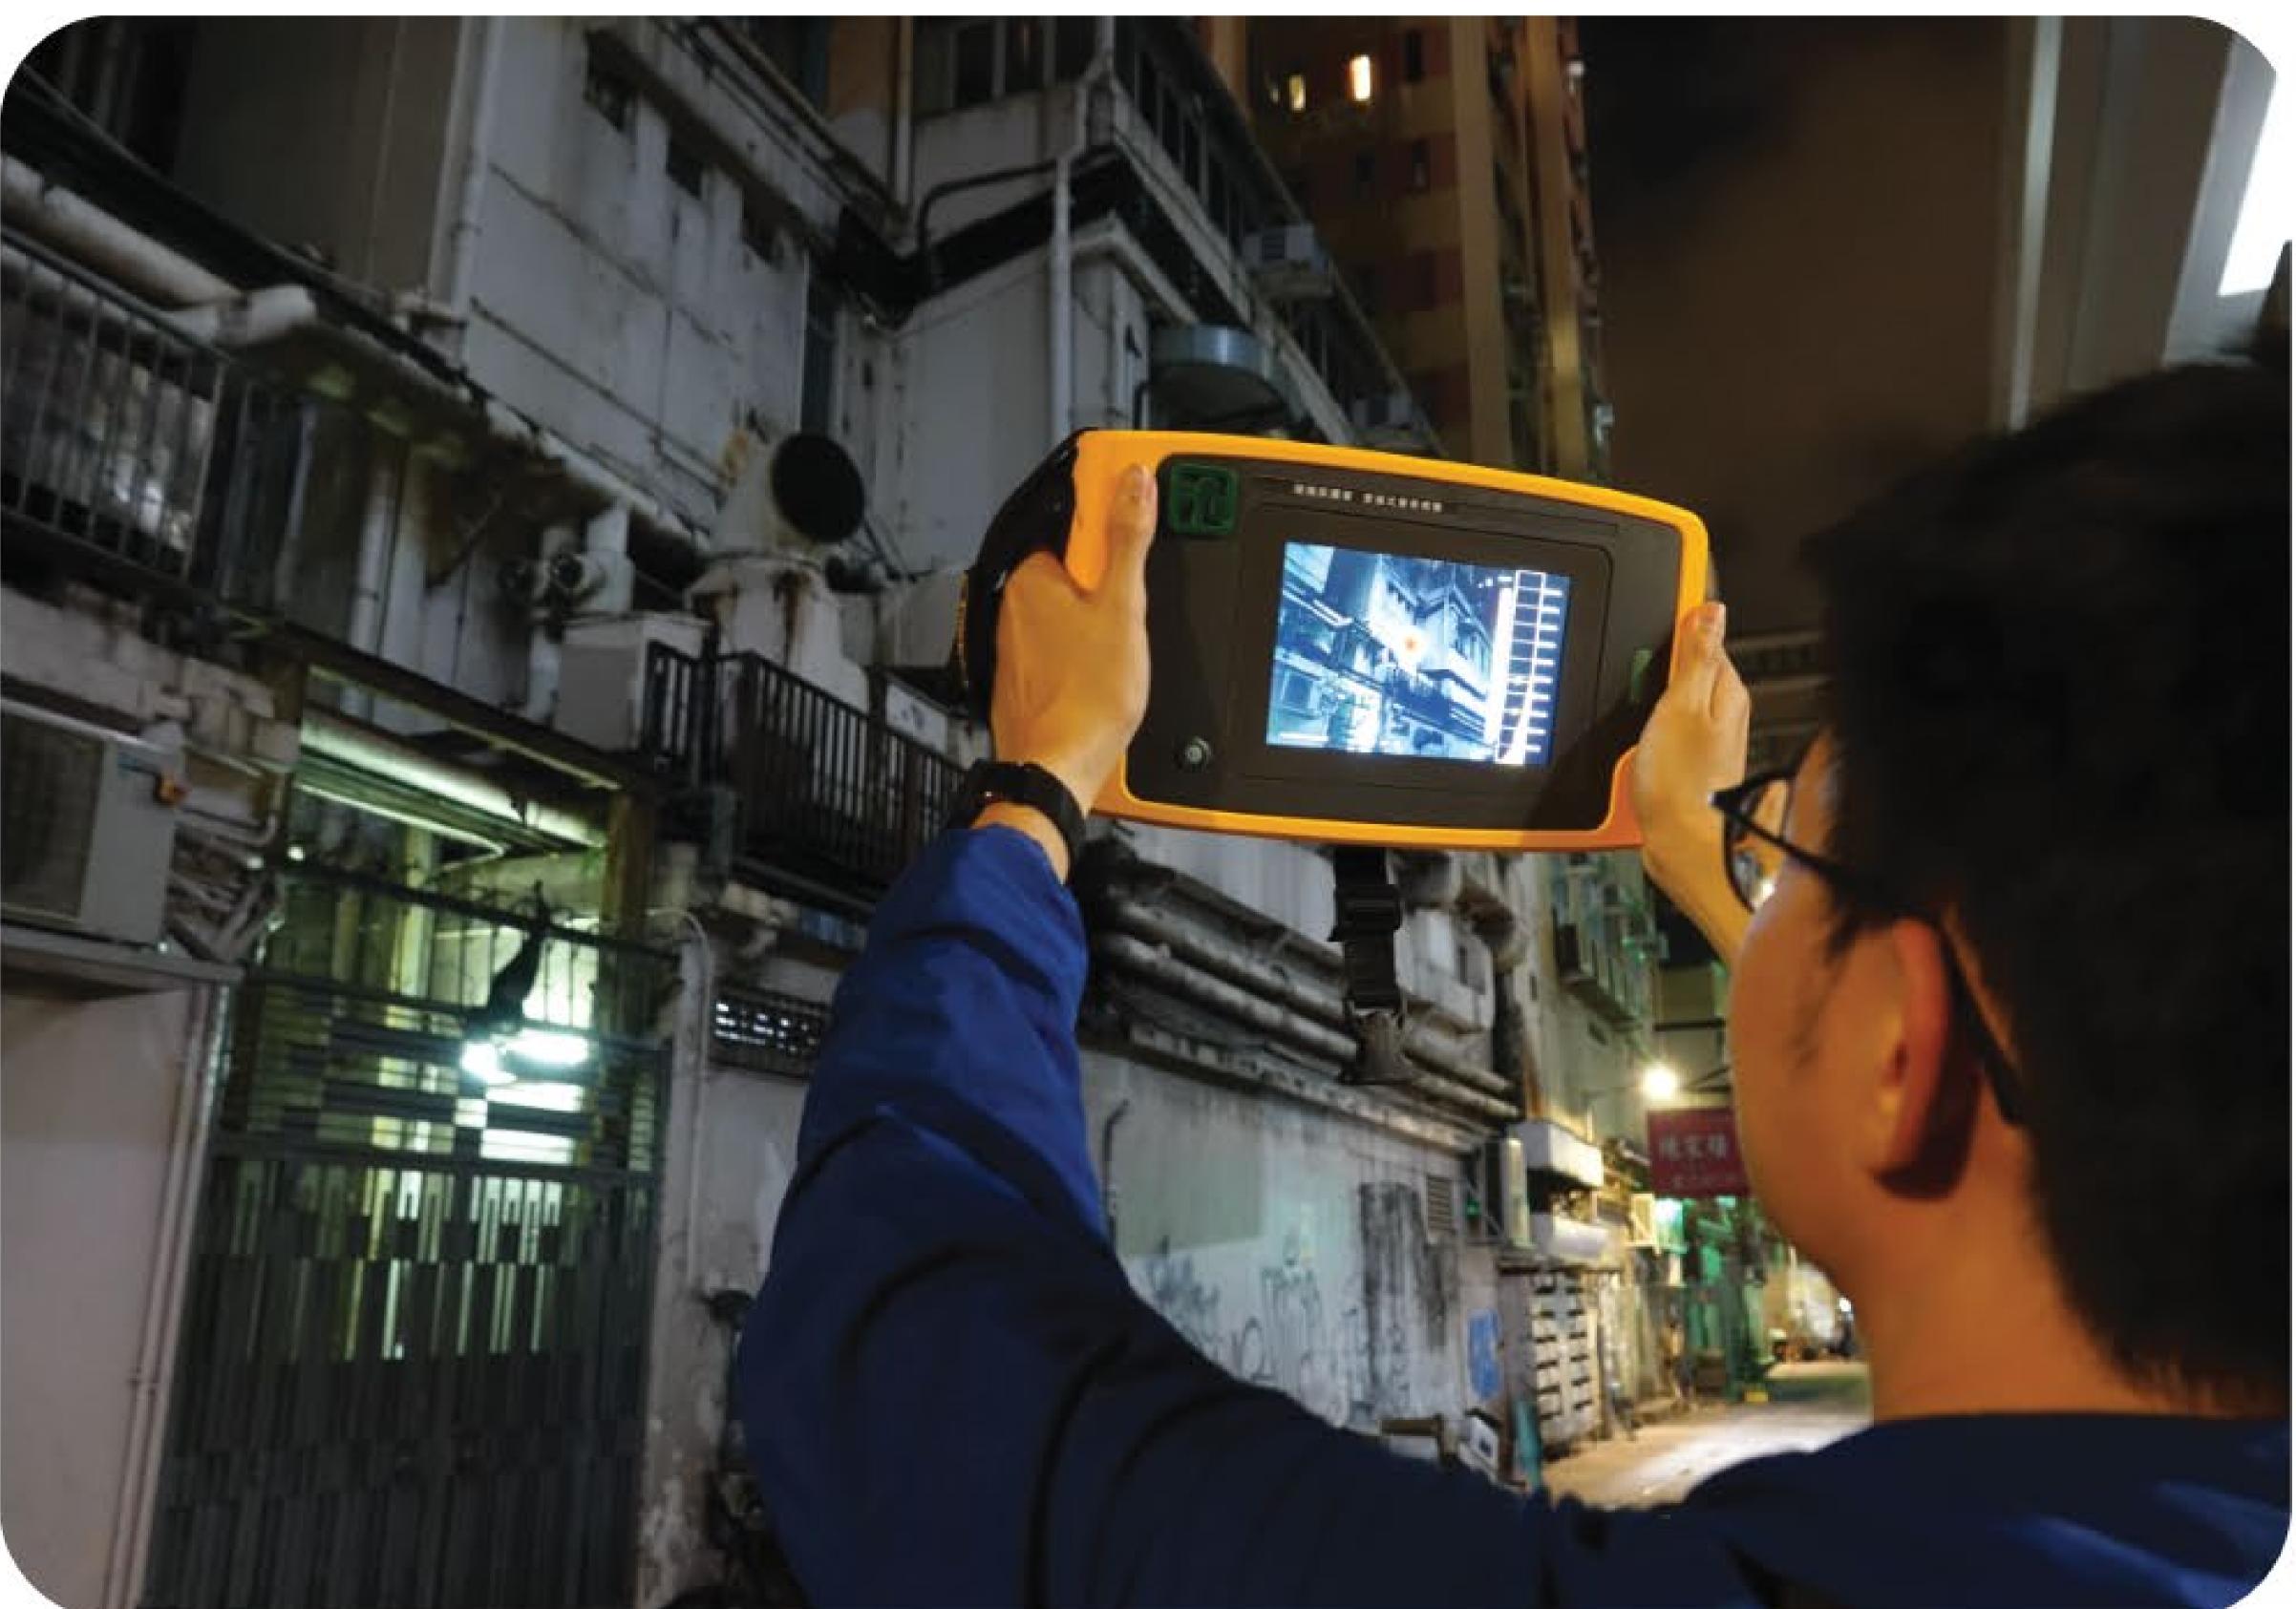

## ACCUSTIC CAMERA 百字相机 Acoustic Camera

幅提高。

EPD introduced an innovative portable "acoustic camera" to be used to investigate industrial and commercial noise. EPD can "see" and locate the noisiest sources at a glance! It is particularly useful in locating the major noise sources in complicated environments, dark conditions and situations with multiple noise sources. With the portable "acoustic camera", investigators of the EPD have successfully handled about 100 complaints about complicated industrial and commercial noises in the past two years. The efficiency of related investigations has been greatly improved.

## 环保署推出创新的便携式"声学相机",用于调查工业和商业噪音。环保署可以一目了然地"看到"并找到最嘈杂的源头,特别适用干噪音复杂环境、 黑暗环境以及多噪声源情况下。环保署调查人员利用便携式"声学摄像机",过去两年已成功处理约百宗有关复杂工商业噪音的投诉。相关调查效率大