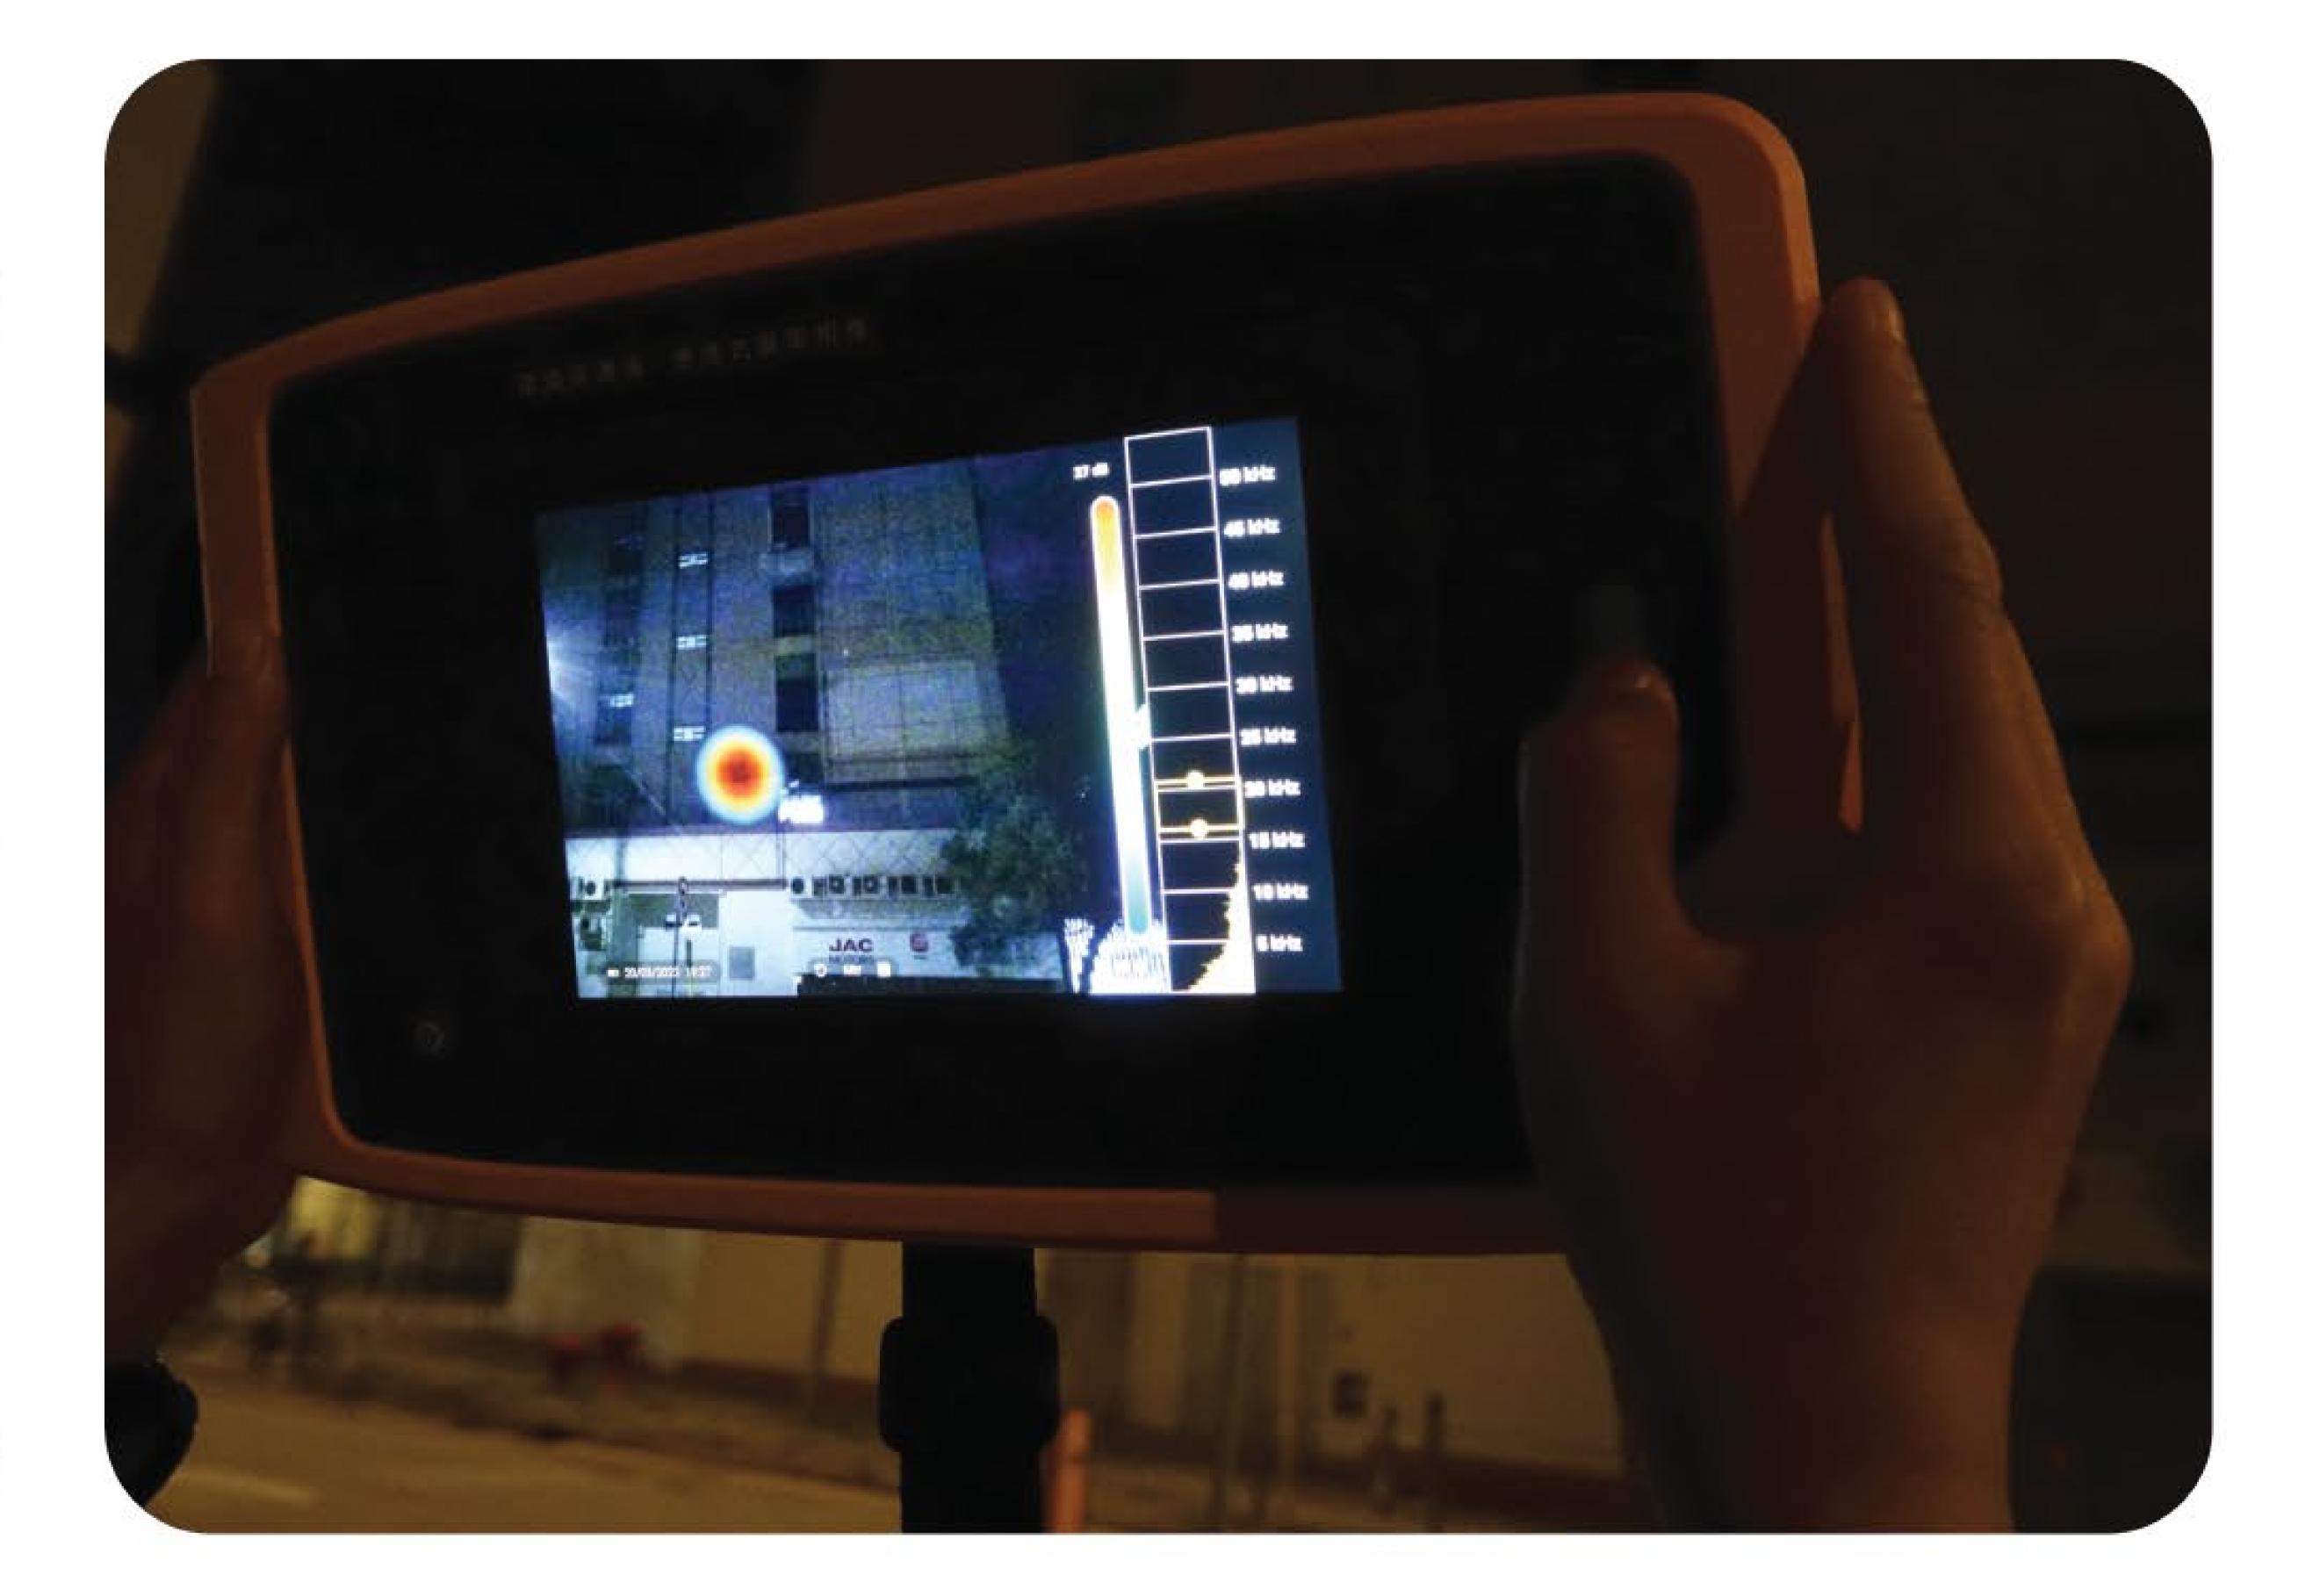

## ACCUSTIC CAMERA 百字相机 Acoustic Camera

幅提高。

EPD introduced an innovative portable "acoustic camera" to be used to investigate industrial and commercial noise. EPD can "see" and locate the noisiest sources at a glance! It is particularly useful in locating the major noise sources in complicated environments, dark conditions and situations with multiple noise sources. With the portable "acoustic camera", investigators of the EPD have successfully handled about 100 complaints about complicated industrial and commercial noises in the past two years. The efficiency of related investigations has been greatly improved.

## 环保署推出创新的便携式"声学相机",用于调查工业和商业噪音。环保署可以一目了然地"看到"并找到最嘈杂的源头,特别适用干噪音复杂环境、 黑暗环境以及多噪声源情况下。环保署调查人员利用便携式"声学摄像机",过去两年已成功处理约百宗有关复杂工商业噪音的投诉。相关调查效率大