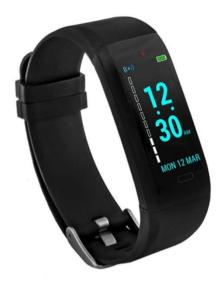

### **FITNESS TRACKER**

Giving the payment boost to fitness trackers. The wearer can go on a run without the burden of carrying a wallet or a smartphone, safe in the knowledge that they can tap their fitness tracker to make any needful purchase.