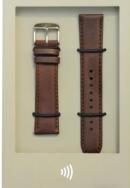

#### WATCH STRAPS

TOUCH · PAY · GO

Retrofitting payment straps into any watch. Our extensive collection of payment enabled Leather, Silicon, Fabric or TPU straps are developed with a quick release button allowing them to be fitted on to any watch.