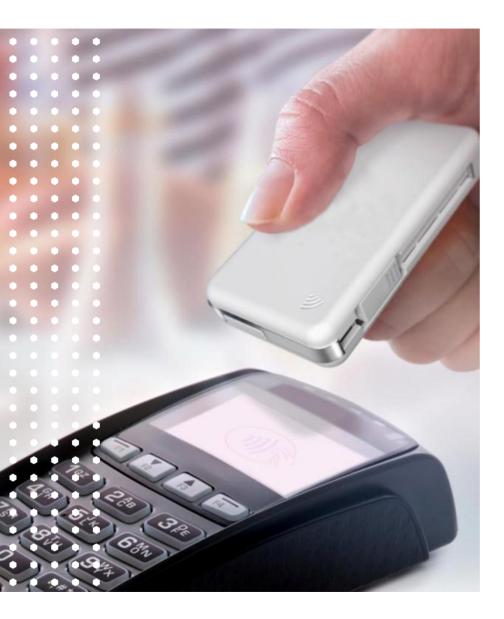

### **TOKEN PROVISIONING ACCESSORIES**

Tappy's engineers have designed & developed highly innovative accessories called the UPPU - Universal Passive Provisioning Unit CLIP & CIRCLE. These patented devices allows customers to provision their credentials on to a wearable securely and conveniently.

#### **UPPU CLIP**

UPPU Clip can easily be clipped on to the payment watch strap or bracelet for credential provisioning.

# **UPPU CIRCLE**

UPPU Circle allows payment enabled form factors like Rings, Key Fob etc to be placed on top of it for credential provisioning.