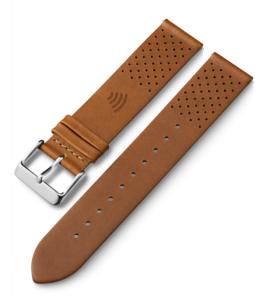

#### WATCH STRAPS

TOUCH · PAY · GO

Retrofitting payment straps into any watch. Our extensive collection of payment enabled Leather, Silicon, Fabric or TPU straps are developed with a quick release button allowing them to be fitted on to any watch.