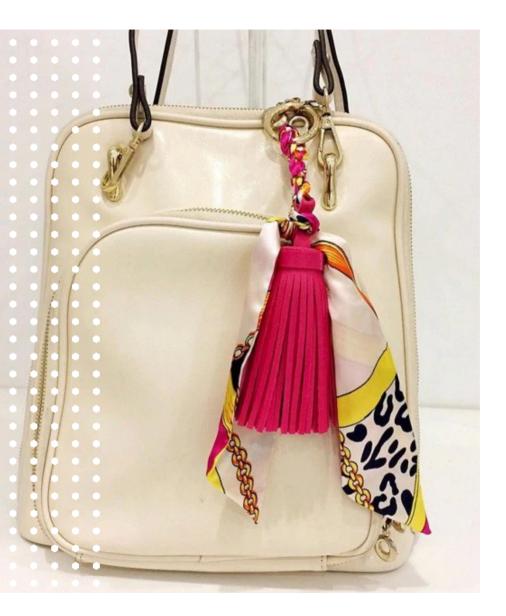

# **BAG CHARMS**

Bags will never be that same again. Tappy offers a collection of bag charms with integrated payment technology. Now one can conveniently ride a metro or a bus without the need to dig inside their bags for their wallets. All they need to do is simply tap the area of the bag where the charm is placed.