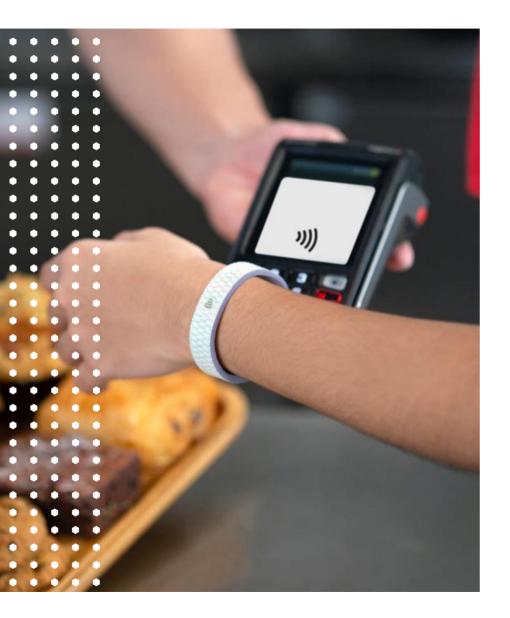

#### WATCH STRAPS

TOUCH · PAY · GO

Retrofitting payment straps into any watch. Our extensive collection of payment enabled Leather, Silicon, Fabric or TPU straps are developed with a quick release button allowing them to be fitted on to any watch.