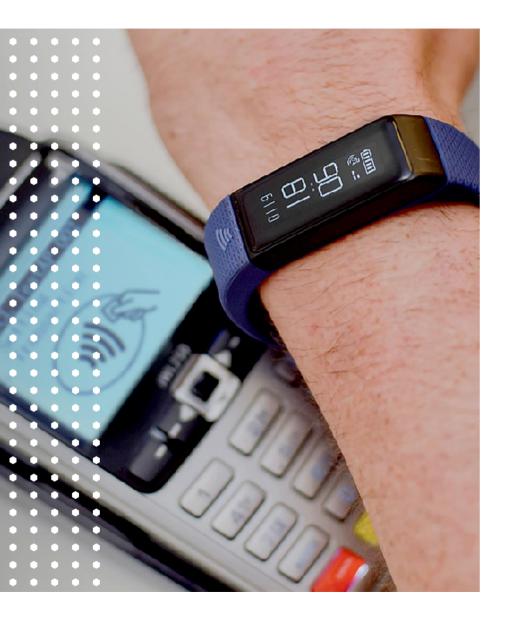

### **FITNESS TRACKER**

Giving the payment boost to fitness trackers. The wearer can go on a run without the burden of carrying a wallet or a smartphone, safe in the knowledge that they can tap their fitness tracker to make any needful purchase.