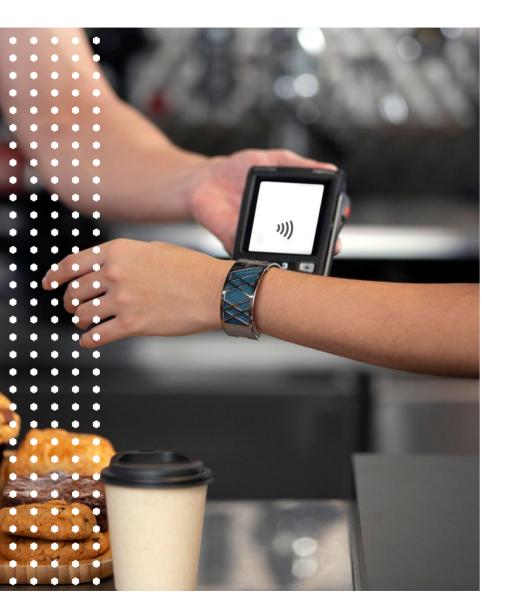

# LEATHER BRACELETS

Making payments a style statement. Our collection of payment enabled genuine leather bracelets allows the user to make convenient & secure payments by simply tapping their wrists at any terminal accepting contactless payments.

# **CHARM BRACELETS**

Charming & Elegant, the new buzzwords in payment industry. Make sparkling contactless payments at the evening cocktails by through our charm bracelets with Swarovski elements.

# SMART BANGLES

Jewellery is not just to show off. With our payment solution embedded inside, one's bangle can do a whole lot more. We offer a trendy collection of payment bangles that are developed with a combination of metal, leather & epoxy elements.