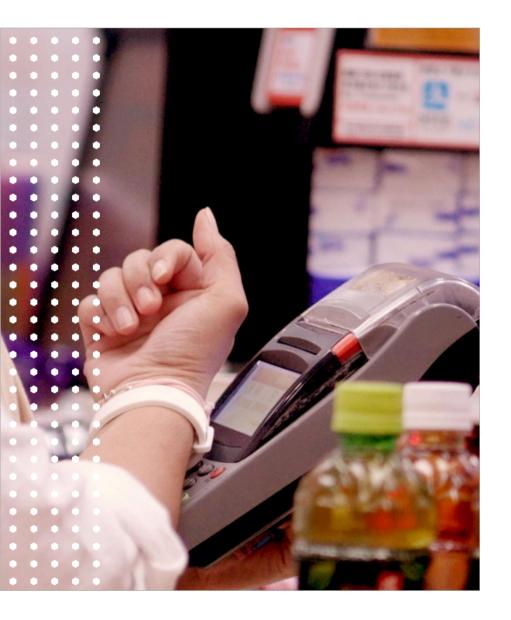

#### WATCH STRAPS

TOUCH · PAY · GO

Retrofitting payment straps into any watch. Our extensive collection of payment enabled Leather, Silicon, Fabric or TPU straps are developed with a quick release button allowing them to be fitted on to any watch.

# SILICONE BANDS

Keep your wallets aside. Our customizable waterproof payment bands allows you to enjoy your time at events, theme parks, beaches or any outdoors.