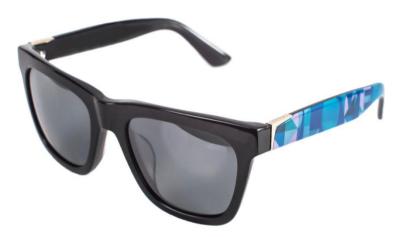

# WAYFARERE SUNGLASSES

Payments have never been cooler. Riding a bike or out on the run, all one needs is to tap our wayfarer style payment sun glasses on a contactless terminal to make cool & convenient purchases.