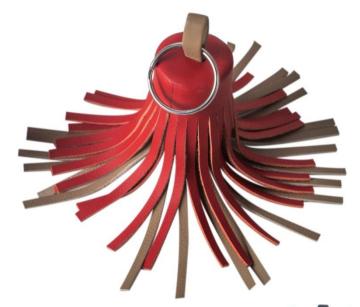

### **KEY FOBs**

Convenience is the name of the game. Our range of customizable payment keyfobs are developed using wide range of materials like PU Leather, Genuine Leather, Silicone, Plastic, Fabric.