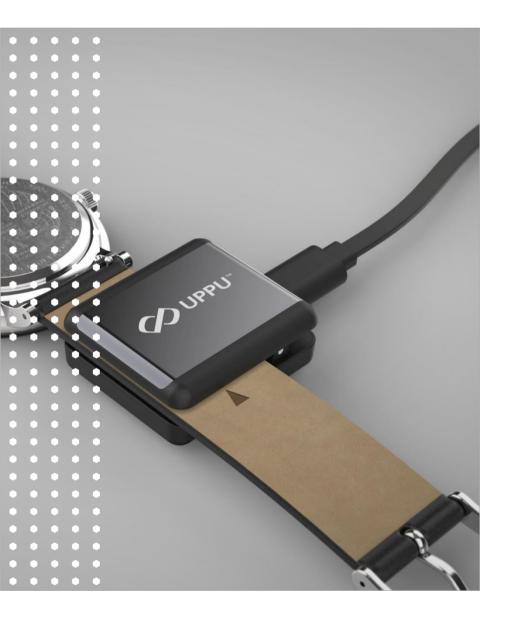

### **TOKEN PROVISIONING ACCESSORIES**

Tappy's engineers have designed & developed highly innovative accessories called the UPPU - Universal Passive Provisioning Unit CLIP & CIRCLE. These patented devices allows customers to provision their credentials on to a wearable securely and conveniently.

#### **UPPU CLIP**

UPPU Clip can easily be clipped on to the payment watch strap or bracelet for credential provisioning.