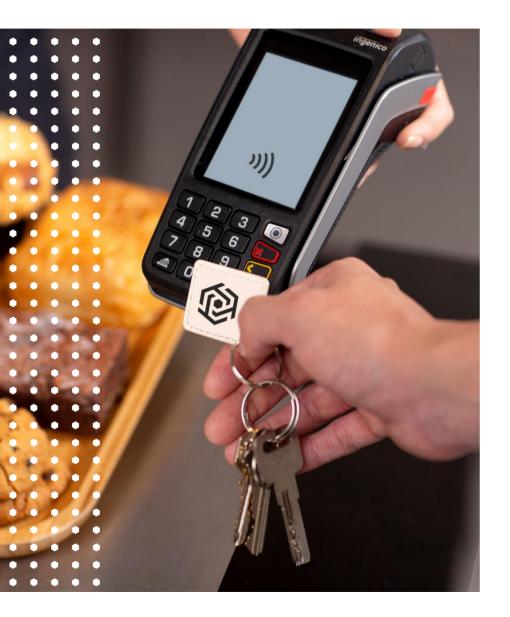

### **KEY FOBs**

Convenience is the name of the game. Our range of customizable payment keyfobs are developed using wide range of materials like PU Leather, Genuine Leather, Silicone, Plastic, Fabric.