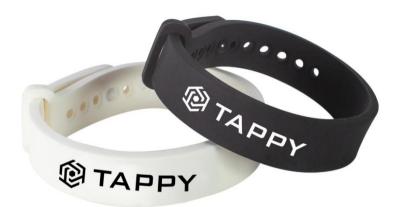

# SILICONE BANDS

Keep your wallets aside. Our customizable waterproof payment bands allows you to enjoy your time at events, theme parks, beaches or any outdoors.