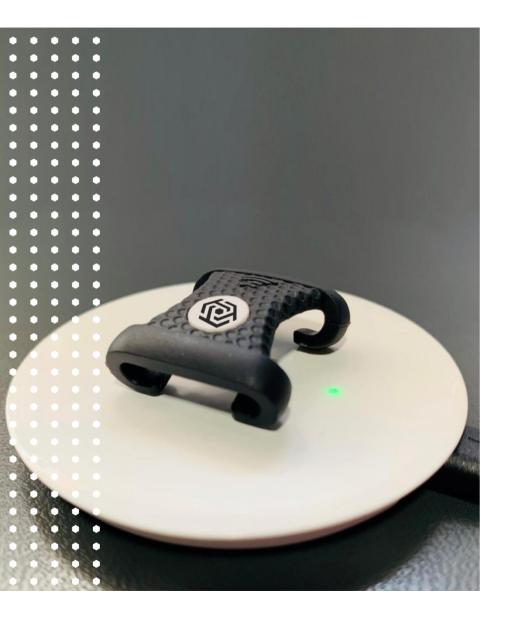

### **TOKEN PROVISIONING ACCESSORIES**

Tappy's engineers have designed & developed highly innovative accessories called the UPPU - Universal Passive Provisioning Unit CLIP & CIRCLE. These patented devices allows customers to provision their credentials on to a wearable securely and conveniently.

# **UPPU CIRCLE**

UPPU Circle allows payment enabled form factors like Rings, Key Fob etc to be placed on top of it for credential provisioning.