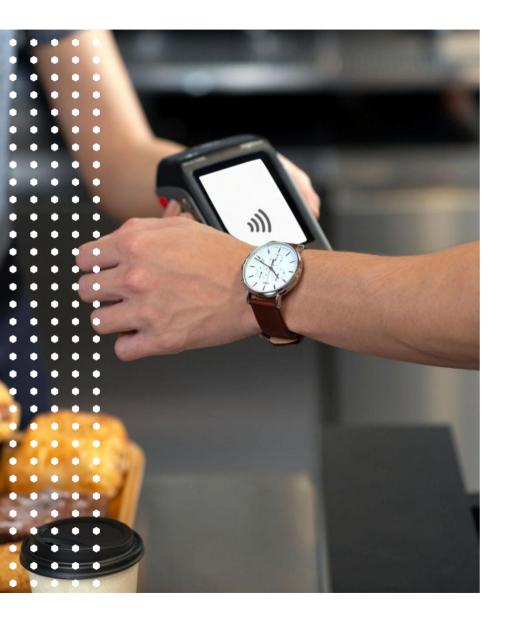

# **ANOLOGUE WATCHES**

Enabling payments in globally renowned watch brands. We supply customised payment capable timepieces as part of our OEM services. Our team of skilled designers and engineers work closely with esteemed partners to continually develop trendy payment capable timepieces.

#### WATCH STRAPS

TOUCH · PAY · GO

Retrofitting payment straps into any watch. Our extensive collection of payment enabled Leather, Silicon, Fabric or TPU straps are developed with a quick release button allowing them to be fitted on to any watch.