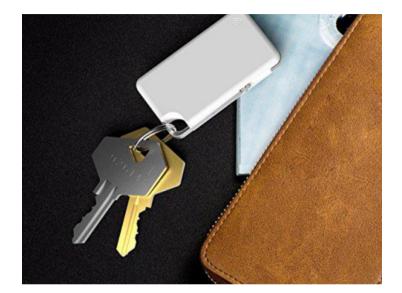

### **KEY FOBs**

Convenience is the name of the game. Our range of customizable payment keyfobs are developed using wide range of materials like PU Leather, Genuine Leather, Silicone, Plastic, Fabric.