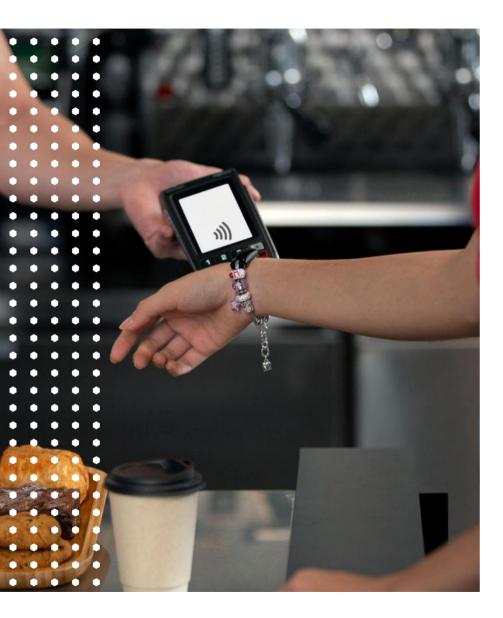

### **TOKEN PROVISIONING ACCESSORIES**

Tappy's engineers have designed & developed highly innovative accessories called the UPPU - Universal Passive Provisioning Unit CLIP & CIRCLE. These patented devices allows customers to provision their credentials on to a wearable securely and conveniently.

#### **UPPU CLIP**

UPPU Clip can easily be clipped on to the payment watch strap or bracelet for credential provisioning.

# **UPPU CIRCLE**

UPPU Circle allows payment enabled form factors like Rings, Key Fob etc to be placed on top of it for credential provisioning.