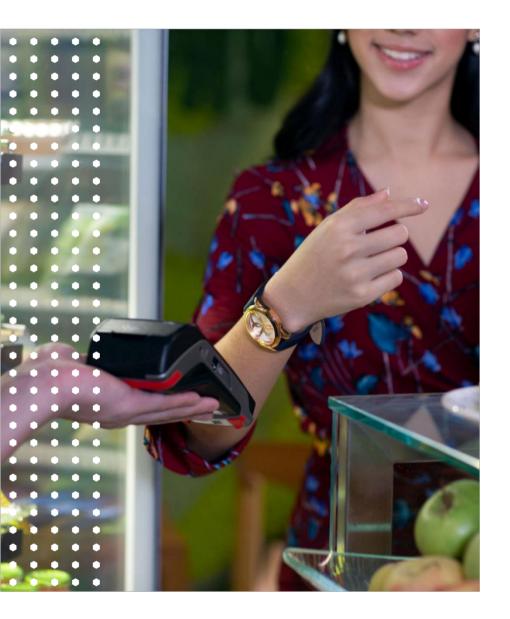

#### WATCH STRAPS

TOUCH · PAY · GO

Retrofitting payment straps into any watch. Our extensive collection of payment enabled Leather, Silicon, Fabric or TPU straps are developed with a quick release button allowing them to be fitted on to any watch.

# LEATHER BRACELETS

Making payments a style statement. Our collection of payment enabled genuine leather bracelets allows the user to make convenient & secure payments by simply tapping their wrists at any terminal accepting contactless payments.