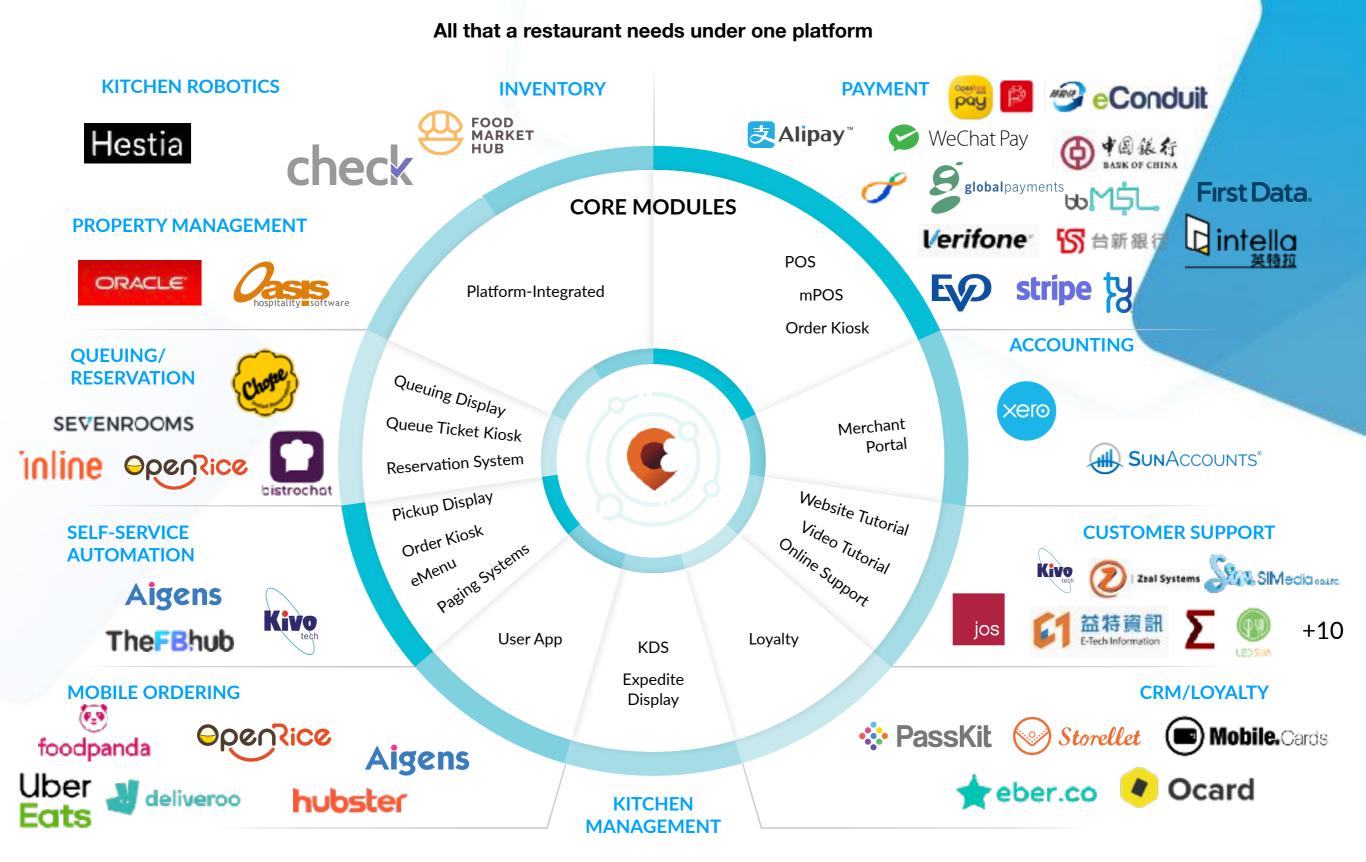

## **MODULARISED RESTAURANT SOLUTION**

## THE EATS365 ECOSYSTEM

# **Eats365 Solutions Platform**