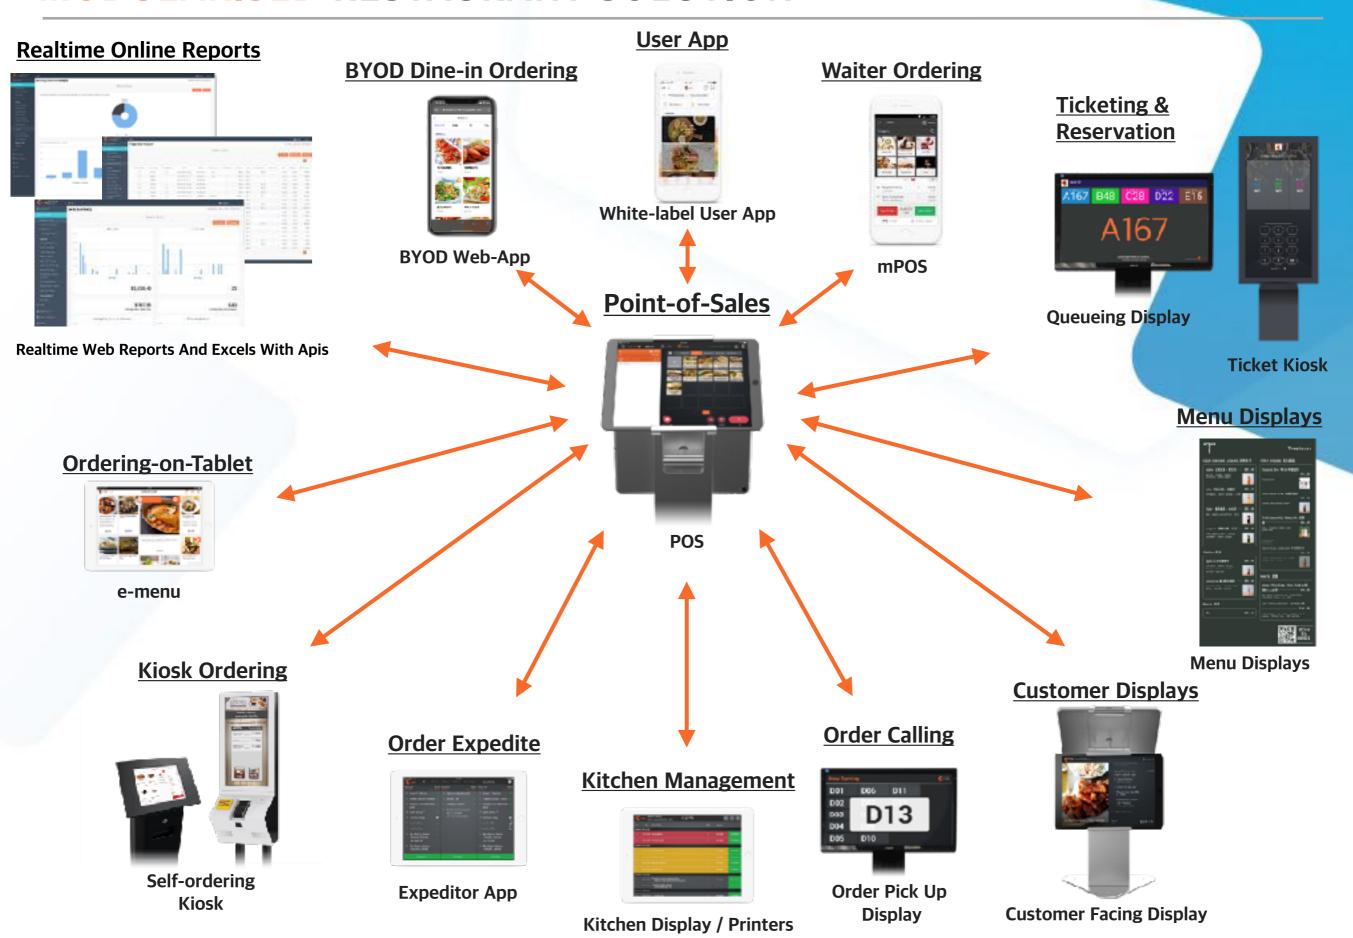

F&B Technology Ecosystem Surrounding Eats365

## WHY WE ARE MORE THAN JUST A POS



# **GLOBAL-READY**



19

**Countries Currently Supported** 

6

Countries With Branch Office / Key Resellers (HK, Singapore, Malaysia, Taiwan, Australia, New Zealand)

5,000+

Merchants worldwide

#### A POS SYSTEM OPENING THE DOOR TO THE FUTURE

#### A Restaurant POS App on iPad that:

- Fully On-Cloud
- Offline mode available
- leverages familiar hardware
- Over 300+ configurable settings
- offers solution flexibility
- equipped with powerful integrations
- no longer requires on-site servers; and
- easy to set up
- Supports multi-lingual / multi-currency / multi-national operations
- Is affordable for all scales of restaurant

F&B Ecosystem





& Analytics







## **MODULARISED RESTAURANT SOLUTION**



## THE EATS365 ECOSYSTEM



# ENTERPRISE FEATURES SUPPORTS CHAIN / CORPORATES ALLOWS SCALABILITY

# **Eats365 Solutions Platform**

### **Membership & Loyalty**

- Cross Border / Cross Brand Membership & Loyalty
- Membership Plans
- Membership Tiering
- Credits and Points / Balance

# Realtime, Consolidated Corp-level / Brand-level / Shop Level Realtime Reports

- Browse Corp-level / Brand-level Reports on One Platform
- Role-access for Various Levels of Staff

#### **Consolidated Menu Management**

- Menu Templates
- Menu Configuration across different shops
- Price Configuration across Regions / Brands

# **INTEGRATED PAYMENTS**

- Available Payment Partners:
  - Openrice Pay (Online & Offline)
  - Hang Seng Bank (Offline)
  - BBMSL (Offline)
  - Global Payment (Online & Offline)