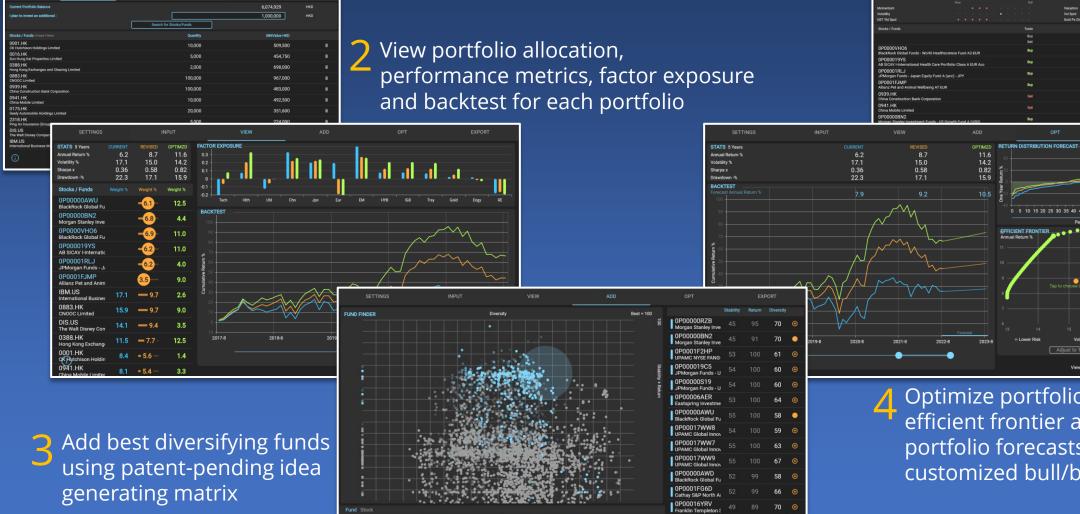

## Pro Fund Advisor: 5 Steps to Create Personalized Customer Portfolios

Input customer's existing holdings to enable personalized recommendations

Export recommended trade list to achieve optimized portfolio