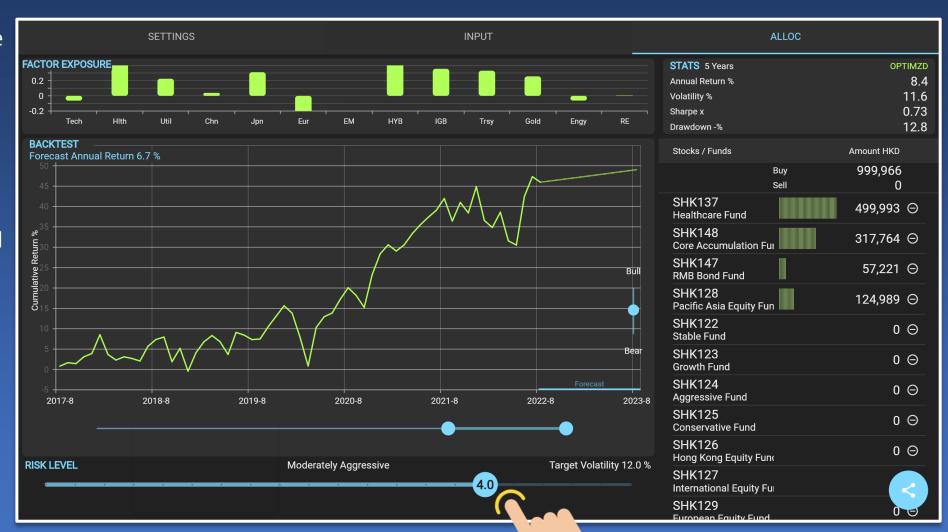

## Simple Fund Advisor: Easily Allocate Funds to Create Optimal Portfolio

- Swipe left-and-right to choose risk level
- See optimized fund allocations for any risk level
- Experiment with various portfolios visually
- Compare return, volatility and factor exposure
- Use risk-aversion profiler to discover true risk preference\*
- Calculate expected annual return required to achieve retirement goal\*
- \* Available Q4 2022