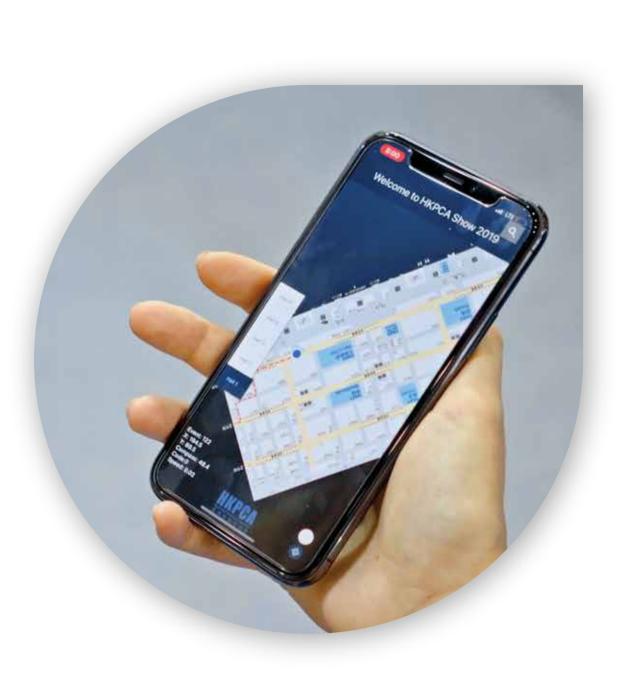

Dolphin IPS offers an end-to end positioning solution for exhibition with an affordable cost and a good user experience. With the effective IPS in place, event organisers, exhibitors and visitors can enjoy a diversified variety of value added services.

Positioning Service (IPS) can meet your needs. However,

due to relatively tight setup time and complexity of the

environment, you can hardly find any organiser to provide

blue pin 研發的 Dolphin 定位服務,能夠以低成本提供優質用 戶體驗,給你全面的定位解決方案。有了有效的定位服務,主 朔機構、參展商和參觀者都可以享受更多元化及嶄新的服務。