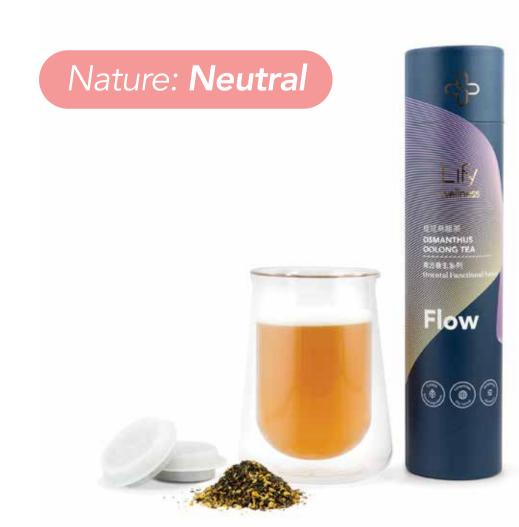

#### FLOW / Osmanthus Relieving Tonic

Oolong tea, Osmanthus

- √ Removes toxin from the body
- √ Aids digestive functions
- √ Maintains healthy skin cells