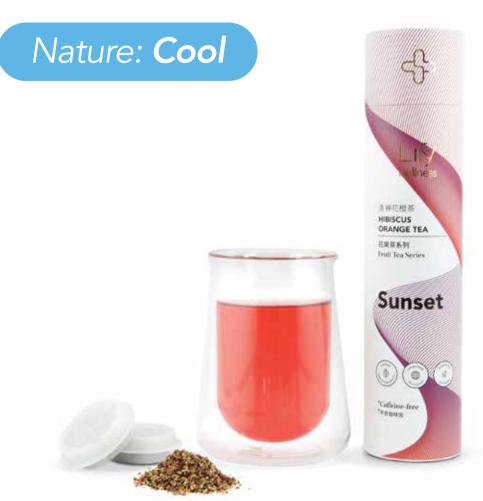

#### **SUNSET /** Orange Rosehip Hibiscus Tonic\*

Hibiscus flower, Rosehip peel, Liquorice, Lemongrass, Apple pomace, Natural orange flavour

- √ Highly antioxidant
- √ Lowers blood pressure
- √ Relives stress