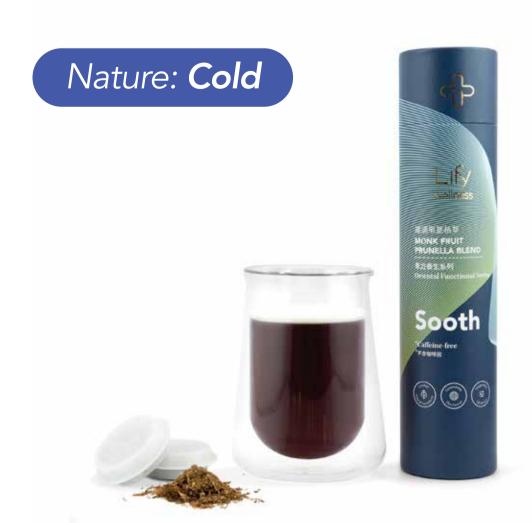

### **SOOTH /** Body Balance & Cleansing Tonic\*

Monk fruit, Prunella, Chrysanthemum

- √ Nourishes the lung and the liver
- √ Eases sore throat and dry cough
- √ Lowers blood pressure