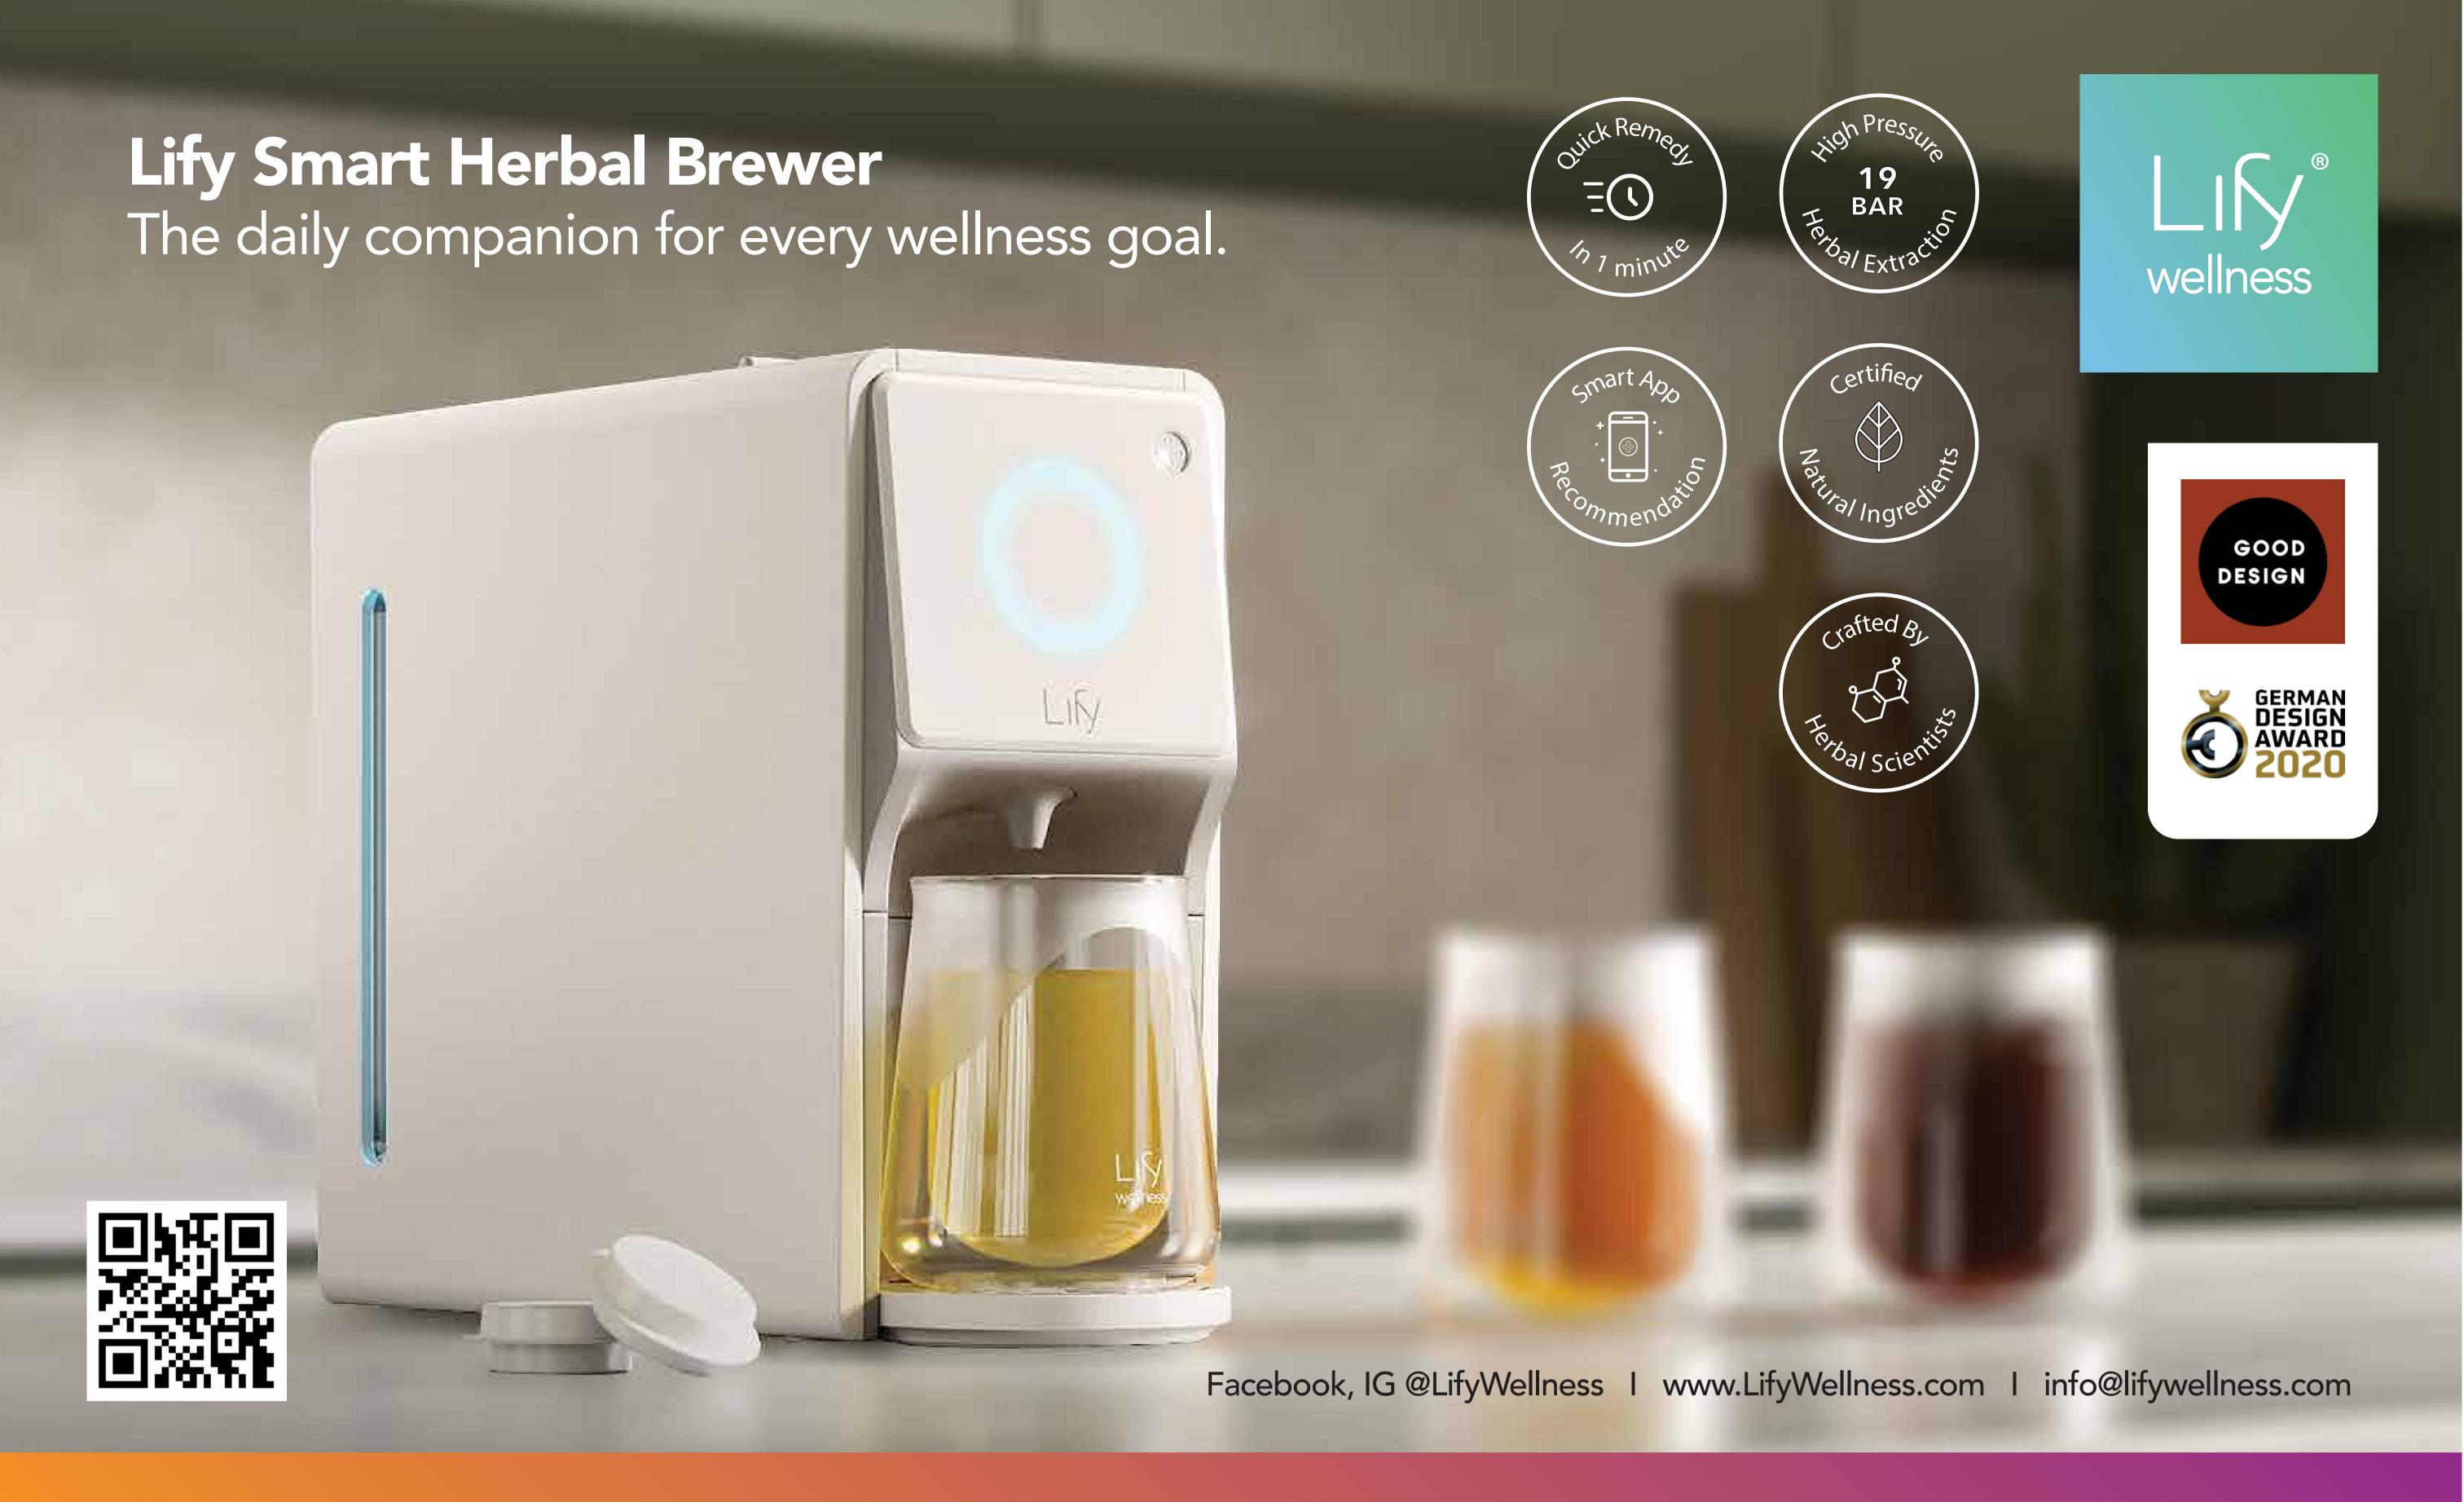

# LIFY, DESIGNED FOR YOUR HOLISTIC WELL-BEING



## **ENERGY /** Power Up Body Circulation Support

Turmeric, Cinnamon, Black tea, Cocoa peel, Liquorice, Black pepper

- √ Reduces inflammation
- √ Improves blood circulation
- √ Lifts and energises the body



### **SOOTH /** Body Balance & Cleansing Tonic\*

Monk fruit, Prunella, Chrysanthemum

- √ Nourishes the lung and the liver
- √ Eases sore throat and dry cough
- √ Lowers blood pressure



#### **SUNRISE /** Passion Fruit **Hibiscus Herbal Tonic\***

White hibiscus flower, Rosehip peel, Liquorice, Apple pomace, Natural passion fruit flavour

- √ Highly antioxidant
- √ Improves blood circulation
- √ Lifts and energises the body



## **REVIVE /** Reishi Vitality Support

Pu'er Tea, Lingzhi, Aged citrus peel, Liquorice

- √ Aids diges