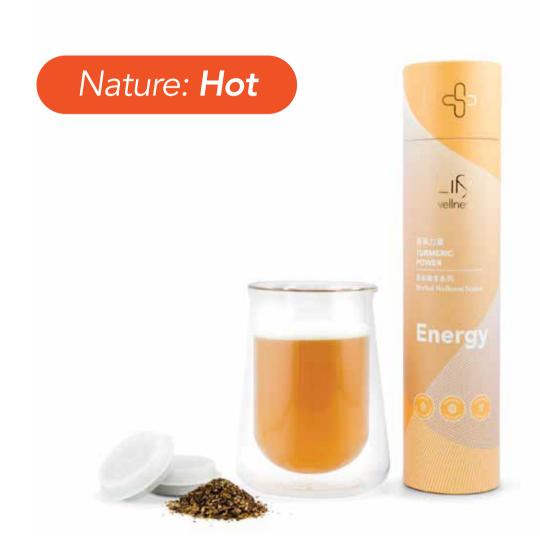

## **ENERGY /** Power Up Body Circulation Support

Turmeric, Cinnamon, Black tea, Cocoa peel, Liquorice, Black pepper

- √ Reduces inflammation
- √ Improves blood circulation
- √ Lifts and energises the body