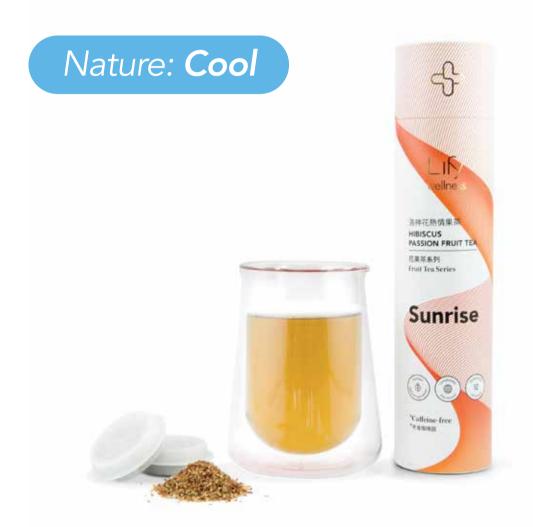

#### **SUNRISE /** Passion Fruit **Hibiscus Herbal Tonic\***

White hibiscus flower, Rosehip peel, Liquorice, Apple pomace, Natural passion fruit flavour

- √ Highly antioxidant
- √ Improves blood circulation
- √ Lifts and energises the body