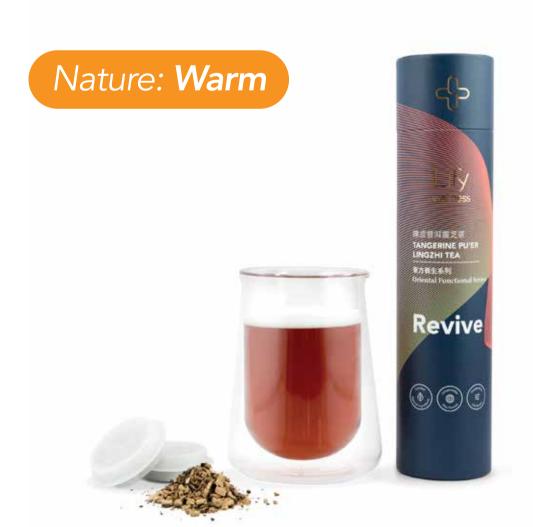

## **REVIVE /** Reishi Vitality Support

Pu'er Tea, Lingzhi, Aged citrus peel, Liquorice

- √ Aids digestive functions
- √ Boosts immunity
- √ Enhances vitality

\*Caffeine-free