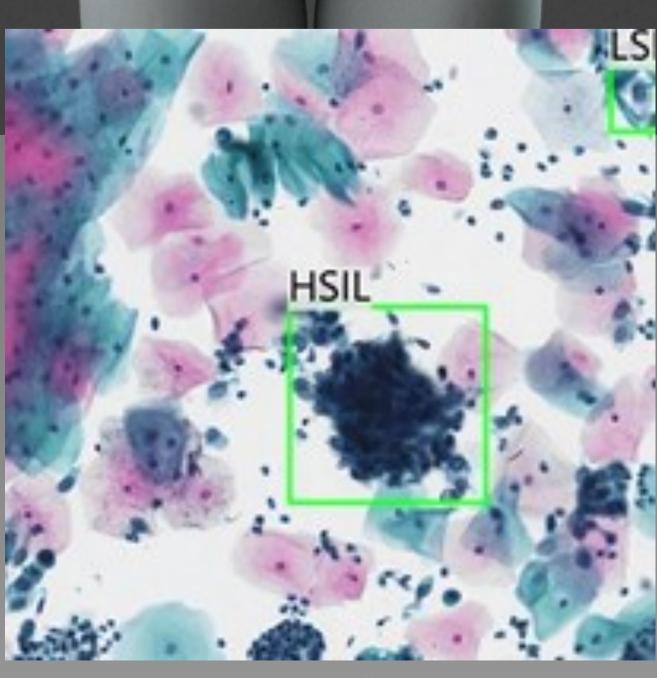

## Rib-Sight

Fracture identification on rib rage

Cervical-Sight

Hip-Sight

Osteoporosis risk identification

Al aids early cervical cancer cells detection in pap smear screening