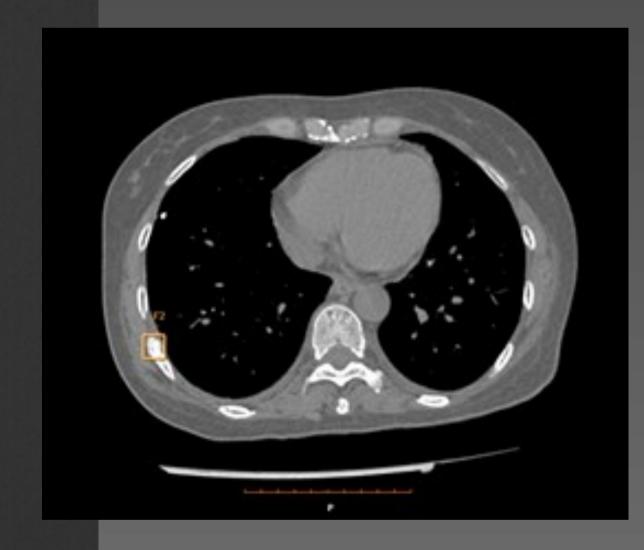

## Rib-Sight

Fracture identification on rib rage

Cervical-Sight

Hip-Sight

Osteoporosis risk identification

Al aids early cervical cancer cells detection in pap smear screening