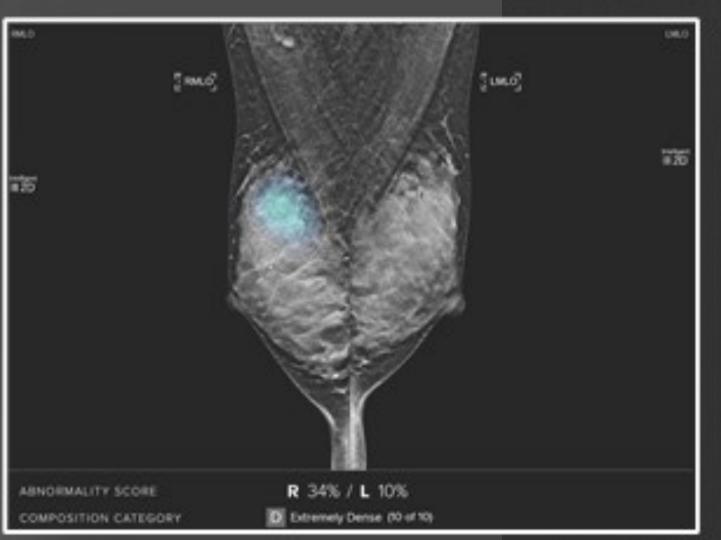

# MMG-Sight

Detects lesion with abnormality score and density assessment in mammogram

Detects and locates 19 common pulmonary lesions. Triage and index cases according to urgency level of choice.