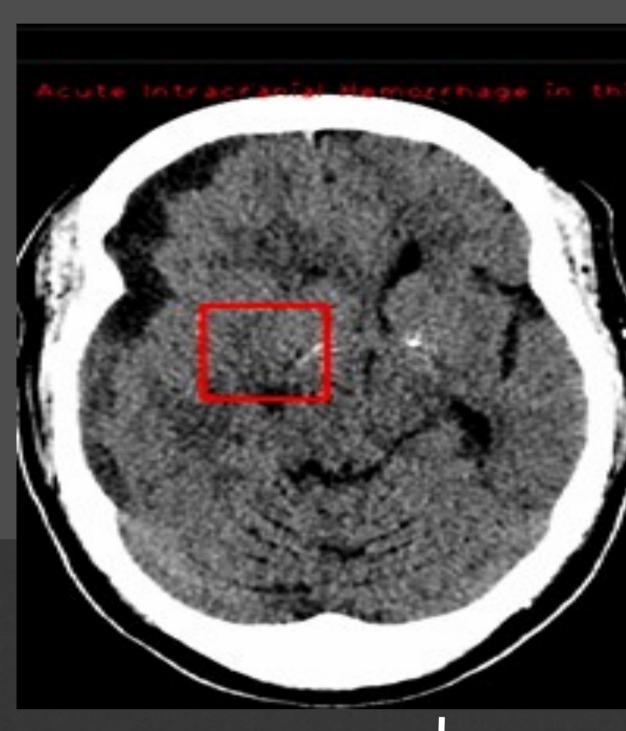

## 間「檢測流程

1MSIOHT **Imsight Technology** 

系統化檢測降低成本 輔助診斷方式提高準確度





Aids eye disease screening in diabetic retinopathy, AMD, glaucoma, etc.



# MMG-Sight

Detects lesion with abnormality score and density assessment in mammogram



Detects and locates 19 common pulmonary lesions. Triage and index cases according to urgency level of choice.



### DeepCT Brain

Identify acute intracranial hemorrhage to reduce misdiagnosis



#### Lung-Sight

Al Powered Platform for screening Lung Nodules via CT



## Rib-Sight

Fracture identification on rib rage



Cervical-Sight



Hip-Sight

Osteoporosis risk identification

Al aids early cervical cancer cells detection in pap smear screening