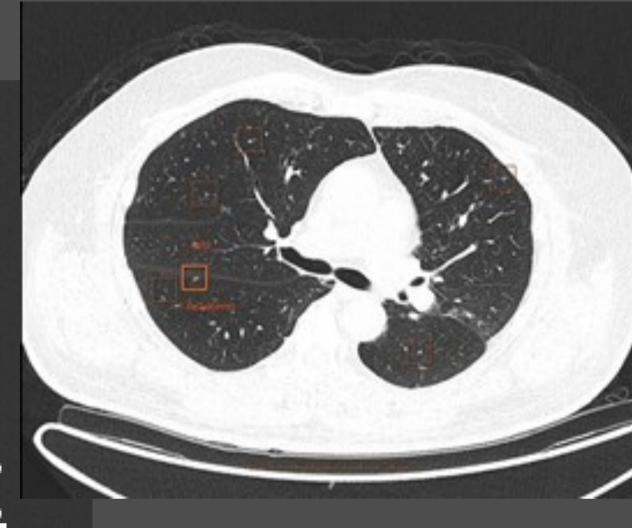

## 間「檢測流程

1MSIOHT **Imsight Technology** 

系統化檢測降低成本 輔助診斷方式提高準確度





Aids eye disease screening in diabetic retinopathy, AMD, glaucoma, etc.



# MMG-Sight

Detects lesion with abnormality score and density assessment in mammogram



Detects and locates 19 common pulmonary lesions. Triage and index cases according to urgency level of choice.



### DeepCT Brain

Identify acute intracranial hemorrhage to reduce misdiagnosis



#### Lung-Sight

Al Powered Platform for screening Lung Nodules via CT



## Rib-Sight

Fracture identification on rib rage



Cervical-Sight



Hip-Sight

Osteoporosis risk identification

Al aids early cervical cancer cells detection in pap smear screening