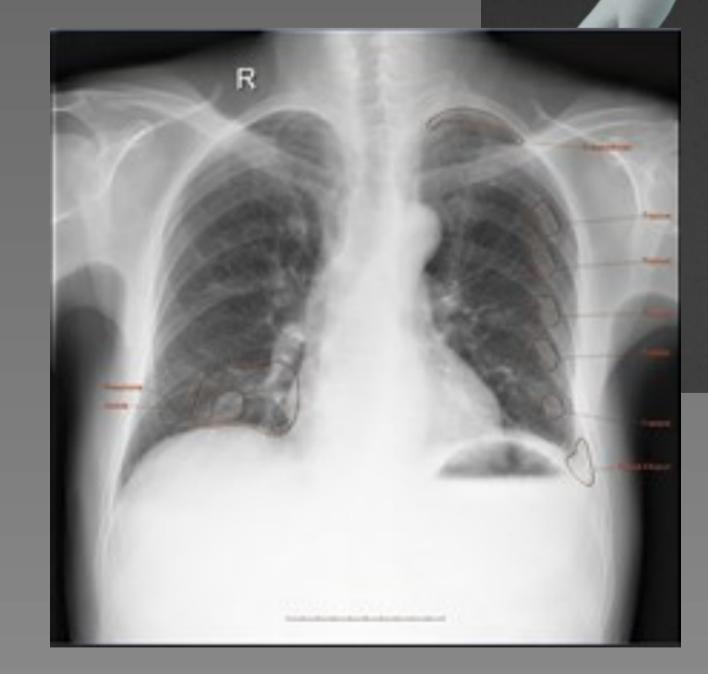

# MMG-Sight

Detects lesion with abnormality score and density assessment in mammogram

Detects and locates 19 common pulmonary lesions. Triage and index cases according to urgency level of choice.