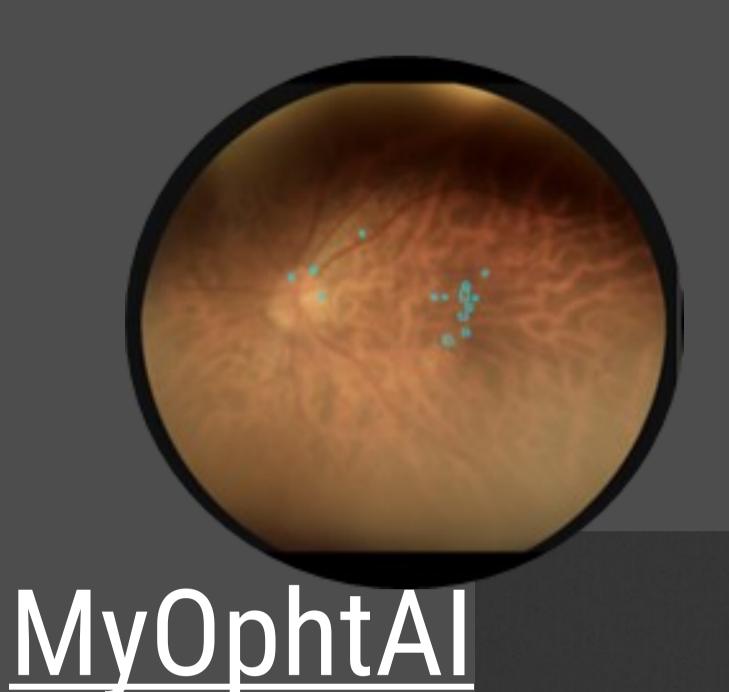

## 間「檢測流程

1MSIOHT **Imsight Technology** 

系統化檢測降低成本 輔助診斷方式提高準確度

Aids eye disease screening in diabetic retinopathy, AMD, glaucoma, etc.