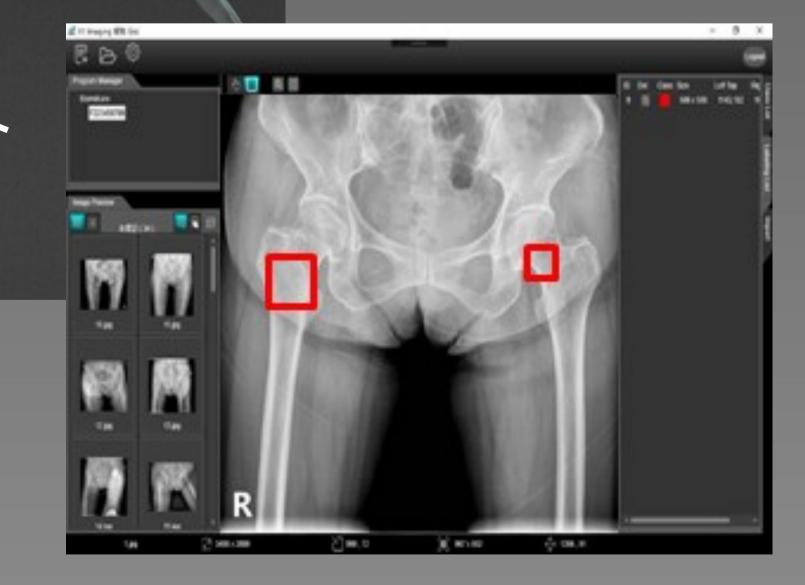

## Rib-Sight

Fracture identification on rib rage

Cervical-Sight

Hip-Sight

Osteoporosis risk identification

Al aids early cervical cancer cells detection in pap smear screening