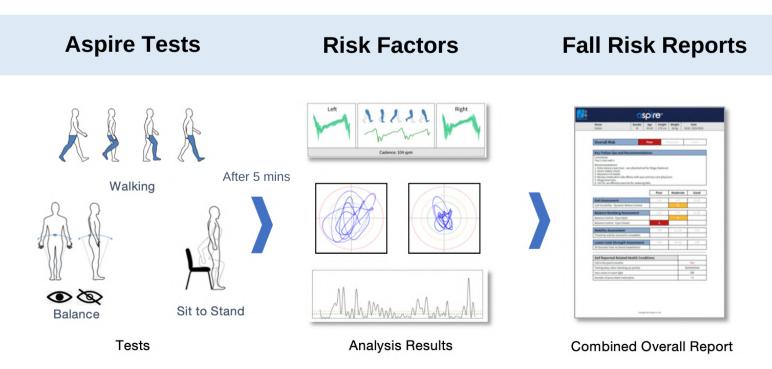

## **Fall Risk Reports**

- Overall risk level
- Key follow-ups and recommendations
- Individual tests results
- Historical progress

**Booguu Company Limited** provides health and wellness solutions using award-winning body motion sensing technology. Our goal is to help the elderly maintain and improve their quality of life with the help of cloud and AI